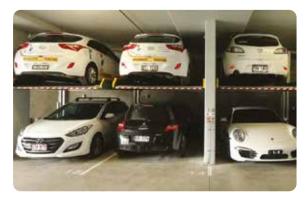

**MULTI-LEVEL PARKING** At Krupal Pathshala, you as well as your visitors & employees will not have to worry about parking facility. Our well designed, ground floor and stacked parking facility at basement will offer you worry free parking space.